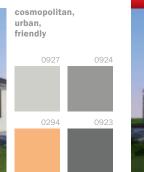

## The range of possibilities

CHARMING

ELEGANT

friendly, loveable, pleasant

**EXCLUSIVE** 

tasteful, stately, refined

| 0217 | 0214 |
|------|------|
|      |      |
|      |      |
|      |      |
| 0019 | 0924 |

stylish, luxurious,

| 0019 | 0926 |
|------|------|
|      |      |
|      |      |
|      |      |
| 0924 | 0923 |
|      |      |

**PURE** 

clear, pristine, pure

| 0874 |
|------|
|      |
|      |
|      |