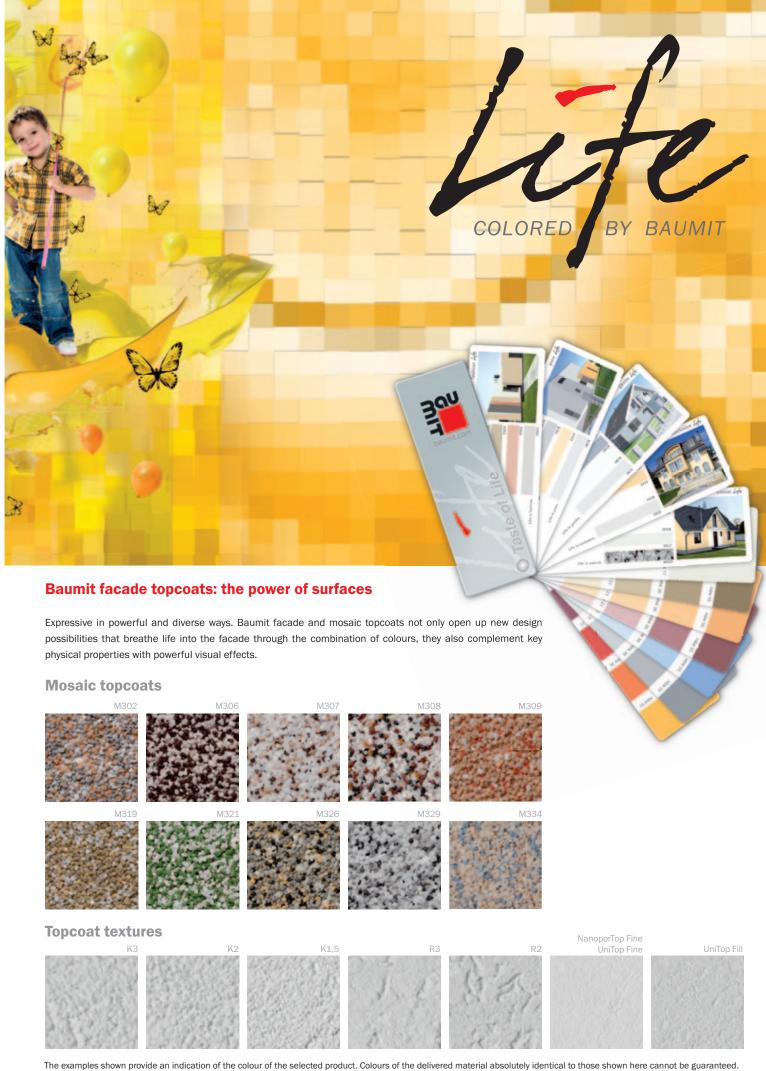

### Life. Colored by Baumit.

What would life be without colours? Baumit offers an entirely new world full of expression and nuance. To make buildings as lively as life itself. Out of hundreds of distinctive colour tones, Baumit has assembled the most beautiful combinations for you. Taste of Life. Colours that inspire a zest for life. Choose your reliable finish from amongst the high-quality Baumit facade topcoat renders and paints:

#### **Baumit NanoporTop**

Thanks to patented nanotechnology, the mineral-based topcoat (thin-layer application) has a unique self-cleaning effect and is highly vapour-permeable, in other words, breathable. The microscopically smooth surface makes it harder for dirt particles to accumulate. The result is a facade that remains clean and beautiful for longer.

Available in scratched texture (K3/K2/K1.5)

#### **Baumit SilikonTop**

Highly robust, extremely water-repellent, soiling-resistant, vapour-permeable, universally compatible topcoat (thinlayer application) with a silicone resin base.

■ Available in scratched and dragged textures (K3/K2/K1.5)

Corresponding Baumit paint: Baumit SilikonColor

## **Baumit SilikatTop**

Topcoat (thin-layer application) with a silicate base. Highly vapour-permeable and water-repellent.

■ Available in scratched and dragged textures (K3/K2/K1.5)

#### **Baumit GranoporTop**

Synthetic paste topcoat (thin-layer application) with high resilience.

Diffusion-capable and highly water-repellent.

■ Available in scratched and dragged textures (K3/K2/K1.5/R3/R2)

Corresponding Baumit paint: Baumit GranoporColor

0564