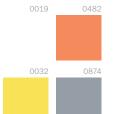

stylish, luxurious,

| 0019 | 0926 |
|------|------|
|      |      |
|      |      |
|      |      |
| 0924 | 0923 |
|      |      |

**PURE** 

clear, pristine, pure

| 0874 |
|------|
|      |
|      |
|      |

0879

simple, natural, elegant

|  | 0188 | 0184 |
|--|------|------|
|  |      |      |
|  |      |      |
|  |      |      |
|  | 1132 | 0923 |
|  |      |      |
|  |      |      |
|  |      |      |

YOUNG