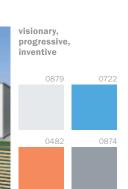

# **Baumit SilikonTop**

Highly robust, extremely water-repellent, soiling-resistant, vapour-permeable, universally compatible topcoat (thinlayer application) with a silicone resin base.

■ Available in scratched and dragged textures (K3/K2/K1.5)

Corresponding Baumit paint: Baumit SilikonColor





## **Baumit SilikatTop**

Topcoat (thin-layer application) with a silicate base. Highly vapour-permeable and water-repellent.

■ Available in scratched and dragged textures (K3/K2/K1.5)





#### **Baumit GranoporTop**

Synthetic paste topcoat (thin-layer application) with high resilience.

Diffusion-capable and highly water-repellent.

■ Available in scratched and dragged textures (K3/K2/K1.5/R3/R2)



Corresponding Baumit paint: Baumit GranoporColor

0564



## The power of combinations





























## The range of possibilities













CHARMING

ELEGANT



friendly, loveable, pleasant



**EXCLUSIVE** 



tasteful, stately, refined

| 0217 | 0214 |
|------|------|
|      |      |
|      |      |
|      |      |
| 0019 | 0924 |



stylish, luxurious,

| 0019 | 0926 |
|------|------|
|      |      |
|      |      |
|      |      |
| 0924 | 0923 |
|      |      |

**PURE** 



clear, pristine, pure

| 0874 |
|------|
|      |
|      |
|      |

0879



simple, natural, elegant

|  | 0188 | 0184 |
|--|------|------|
|  |      |      |
|  |      |      |
|  |      |      |
|  | 1132 | 0923 |
|  |      |      |
|  |      |      |
|  |      |      |

YOUNG



active, cool, futuristic





passionate, enthusiastic, expressive





## Fantasy & harmony